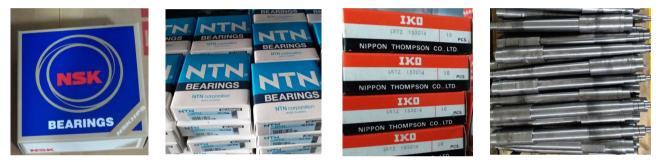

# **Machine features**

Bearings& Belt: imported bearing(NSK/FAG/NTN), imported belt material.

Link chain axel: hardness treatment on raw material to strengthen it. Steps including hardness treatment, rough treatment, precision treatment, high-frequency. At present, only YITAI has this hardness treatment, even KY in Taiwan has not.