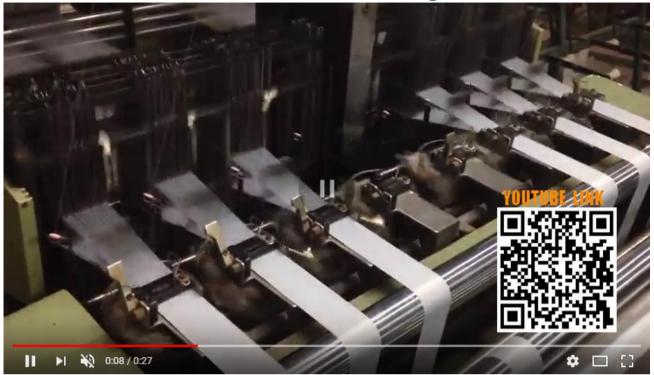

## **YTB Model series**

430: 2/110

- 560: 4/65 6/45 2/165
- 610: 8/30 6/55 10/25 12/20 4/80
- 730: 8/45 10/30 12/25 14/20
- 860: 4/110 8/55 6/80 10/45 12/30 14/25 16/20

### Please scan and see machine running video on Youtube



## **Product Ranges**

Sattin ribbon, medical bandage, bra tapes, elastic tapes, seat belt, safety belts, bag tape, curtain tapes, shoelaces, army belts, sofa tapes etc.



# **Machine features**

Bearings& Belt: imported bearing(NSK/FAG/NTN), imported belt material.

Link chain axel: hardness treatment on raw material to strengthen it. Steps including hardness treatment, rough treatment, precision treatment, high-frequency. At present, only YITAI has this hardness treatment, even KY in Taiwan has not.

Link chain rollers: Yitai uses original metal iron, other company uses powder metallurgy which is easy to be broken.

Machine wall plate: Yitai uses ductile iron casting, not easy to be out of shape. Other companies use iron plates to cut and then combined together.



## Remarks

- 1. Pa