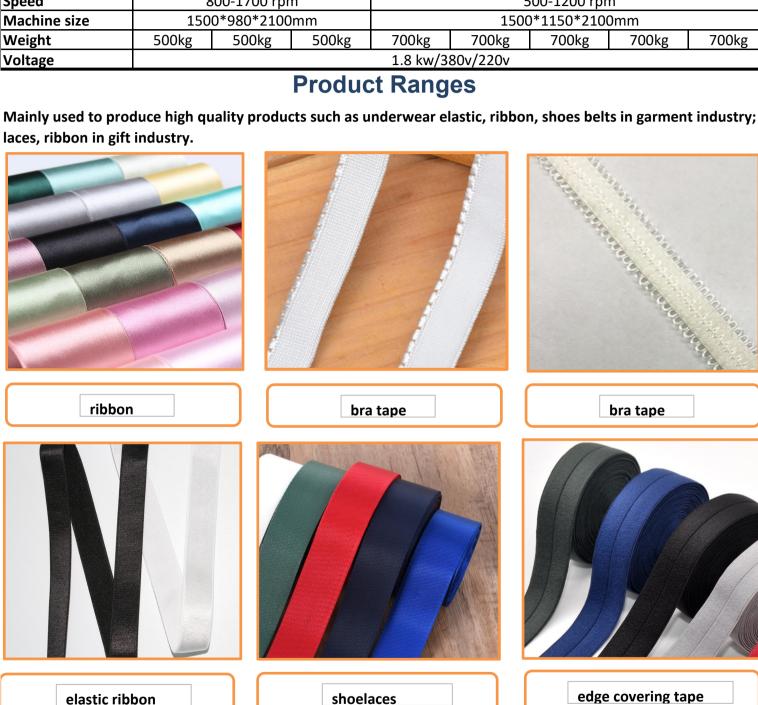

#### **Models**

| 11104010         |                  |          |          |                  |           |           |          |           |
|------------------|------------------|----------|----------|------------------|-----------|-----------|----------|-----------|
| Model            | YTP 4/65         | YTP 6/42 | YTP 8/27 | YTP 8/55         | YTP 12/27 | YTP 10/36 | YTP 6/80 | YTP 4/110 |
| Length of frame  | 530              | 530      | 530      | 760              | 760       | 760       | 760      | 760       |
| Tapes            | 4                | 6        | 8        | 8                | 12        | 10        | 6        | 4         |
| Reed width       | 65               | 42       | 27       | 55               | 27        | 36        | 80       | 110       |
| Max width tapes  | 4                | 6        | 8        | 8                | 12        | 10        | 6        | 4         |
| Number of frames | 20               | 20       | 20       | 20               | 20        | 20        | 20       | 20        |
| Weft density     | 2.9-62.4 weft/cm |          |          |                  |           |           |          |           |
| Link chain       | 1:8/16-48        |          |          |                  |           |           |          |           |
| Speed            | 800-1700 rpm     |          |          | 500-1200 rpm     |           |           |          |           |
| Machine size     | 1500*980*2100mm  |          |          | 1500*1150*2100mm |           |           |          |           |
| Weight           | 500kg            | 500kg    | 500kg    | 700kg            | 700kg     | 700kg     | 700kg    | 700kg     |
| Voltage          | 1.8 kw/380v/220v |          |          |                  |           |           |          |           |
|                  |                  |          |          |                  |           |           |          |           |