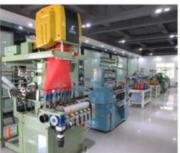

# **YTP Swiss Type Needle Loom**

### **Machine features**

- 1. Used to produce high quality, complicated elastic and non-elastic tapes.
- 2. High speed reach at 800-1700RPM.
- 3. With inverter, easy to adjust and operate the machine, protect yarn and saving labor.
- 4. **Shedding level** assembled separately (piece by piece), easy for repair.
- 5. Link chain on sides, easy to adjust the machin.
- 6. Healds frame can adjust lower or higher easily.
- 7. **Brake system** adopts main brake system, yarn is not easy to be broken.