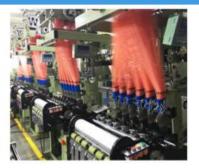

# **YTP Swiss Type Needle Loom**

### **Machine features**

- 1. Used to produce high quality, complicated elastic and non-elastic tapes.
- 2. High speed reach at 800-1700RPM.
- 3. With inverter, easy to adjust and operate the machine, protect yarn and saving labor.
- 4. **Shedding level** assembled separately (piece by piece), easy for repair.
- 5. Link chain on sides, easy to adjust the machin.
- 6. Healds frame can adjust lower or higher easily.
- 7. **Brake system** adopts main brake system, yarn is not easy to be broken.