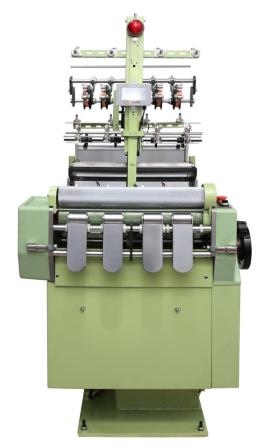

# **YTP Swiss Type Needle Loom**

#### **Models**

| 11104010         |                  |          |          |                  |           |           |          |           |
|------------------|------------------|----------|----------|------------------|-----------|-----------|----------|-----------|
| Model            | YTP 4/65         | YTP 6/42 | YTP 8/27 | YTP 8/55         | YTP 12/27 | YTP 10/36 | YTP 6/80 | YTP 4/110 |
| Length of frame  | 530              | 530      | 530      | 760              | 760       | 760       | 760      | 760       |
| Tapes            | 4                | 6        | 8        | 8                | 12        | 10        | 6        | 4         |
| Reed width       | 65               | 42       | 27       | 55               | 27        | 36        | 80       | 110       |
| Max width tapes  | 4                | 6        | 8        | 8                | 12        | 10        | 6        | 4         |
| Number of frames | 20               | 20       | 20       | 20               | 20        | 20        | 20       | 20        |
| Weft density     | 2.9-62.4 weft/cm |          |          |                  |           |           |          |           |
| Link chain       | 1:8/16-48        |          |          |                  |           |           |          |           |
| Speed            | 800-1700 rpm     |          |          | 500-1200 rpm     |           |           |          |           |
| Machine size     | 1500*980*2100mm  |          |          | 1500*1150*2100mm |           |           |          |           |
| Weight           | 500kg            | 500kg    | 500kg    | 700kg            | 700kg     | 700kg     | 700kg    | 700kg     |
| Voltage          | 1.8 kw/380v/220v |          |          |                  |           |           |          |           |
|                  |                  |          |          |                  |           |           |          |           |

### **Machine features**

- 1. Used to produce high quality, complicated elastic and non-elastic tapes.
- 2. High speed reach at 800-1700RPM.
- 3. With inverter, easy to adjust and operate the machine, protect yarn and saving labor.
- 4. **Shedding level** assembled separately (piece by piece), easy for repair.
- 5. Link chain on sides, easy to adjust the machin.
- 6. Healds frame can adjust lower or higher easily.
- 7. **Brake system** adopts main brake system, yarn is not easy to be broken.

- 8. Spare parts produced with CNC machine with high precision, and ensure long time using.
- 9. Can equip with **PT5 device** for mutilate production.
- 10. Optional counter is available.