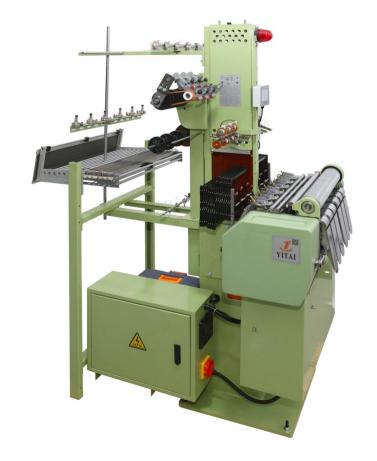

# **YTP Swiss Type Needle Loom**

#### **Models**

| 11104010         |                  |          |          |                  |           |           |          |           |
|------------------|------------------|----------|----------|------------------|-----------|-----------|----------|-----------|
| Model            | YTP 4/65         | YTP 6/42 | YTP 8/27 | YTP 8/55         | YTP 12/27 | YTP 10/36 | YTP 6/80 | YTP 4/110 |
| Length of frame  | 530              | 530      | 530      | 760              | 760       | 760       | 760      | 760       |
| Tapes            | 4                | 6        | 8        | 8                | 12        | 10        | 6        | 4         |
| Reed width       | 65               | 42       | 27       | 55               | 27        | 36        | 80       | 110       |
| Max width tapes  | 4                | 6        | 8        | 8                | 12        | 10        | 6        | 4         |
| Number of frames | 20               | 20       | 20       | 20               | 20        | 20        | 20       | 20        |
| Weft density     | 2.9-62.4 weft/cm |          |          |                  |           |           |          |           |
| Link chain       | 1:8/16-48        |          |          |                  |           |           |          |           |
| Speed            | 800-1700 rpm     |          |          | 500-1200 rpm     |           |           |          |           |
| Machine size     | 1500*980*2100mm  |          |          | 1500*1150*2100mm |           |           |          |           |
| Weight           | 500kg            | 500kg    | 500kg    | 700kg            | 700kg     | 700kg     | 700kg    | 700kg     |
| Voltage          | 1.8 kw/380v/220v |          |          |                  |           |           |          |           |
|                  |                  |          |          |                  |           |           |          |           |

### **Machine features**

- 1. Used to produce high quality, complicated elastic and non-elastic tapes.
- 2. High speed reach at 800-1700RPM.
- 3. With inverter, easy to adjust and operate the machine, protect yarn and saving labor.
- 4. **Shedding level** assembled separately (piece by piece), easy for repair.
- 5. Link chain on sides, easy to adjust the machin.
- 6. Healds frame can adjust lower or higher easily.
- 7. **Brake system** adopts main brake system, yarn is not easy to be broken.

- 8. Spare parts produced with CNC machine with high precision, and ensure long time using.
- 9. Can equip with **PT5 device** for mutilate production.
- 10. Optional counter is available.