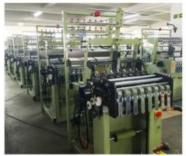

# **YTP Swiss Type Needle Loom**

### **Machine features**

- 1. Used to produce high quality, complicated elastic and non-elastic tapes.
- 2. High speed reach at 800-1700RPM.
- 3. With inverter, easy to adjust and operate the machine, protect yarn and saving labor.
- 4. **Shedding level** assembled separately (piece by piece), easy for repair.
- 5. Link chain on sides, easy to adjust the machin.
- 6. Healds frame can adjust lower or higher easily.
- 7. **Brake system** adopts main brake system, yarn is not easy to be broken.