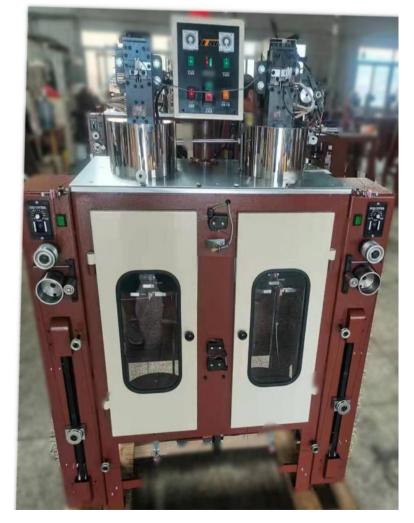

**YTZ-F Chain Forming Machine** 

YTZ-F 101 YTZ-F 102

| Models               |                                               |                                                                                         |
|----------------------|-----------------------------------------------|-----------------------------------------------------------------------------------------|
| Machine model        | YTZ-F 101                                     | YTZ-F 102 (YKK type)                                                                    |
| Centre line          | Bobbin size: Dia. 220* H 250 mm Weight: 1.8KG | Bobbin size: Dia.280*H 445 mm Weight: 6KG With auto material sending device and locator |
| Monofilament         | Weight: 13-20kg<br>Bobbin: Dia under 400mm    | Weight: 70kg<br>Common bobbin size: Dia.500*H 550mm                                     |
| Belts                | Japan                                         |                                                                                         |
| Relays               | Schneider                                     |                                                                                         |
| Bearing              | Taiwan                                        |                                                                                         |
| Temperature controll | Taiwan                                        |                                                                                         |
| Switch               | Taiwan Dongyuan                               |                                                                                         |
| Power                | 1.5 HP                                        |                                                                                         |
| Speed                | 2500 RPM                                      |                                                                                         |
| Machine size         | 100*90*160cm                                  |                                                                                         |
| Weight               | 360KG                                         |                                                                                         |
| Package size         | 110*100*180cm                                 |                                                                                         |