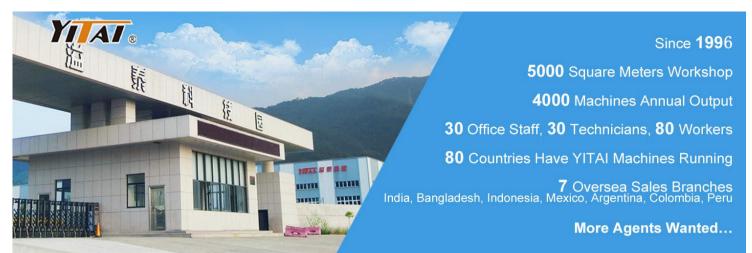

**YTZ-F Chain Forming Machine** 





YTZ-F 101 YTZ-F 102

| Models               |                                               |                                                                                         |
|----------------------|-----------------------------------------------|-----------------------------------------------------------------------------------------|
| Machine model        | YTZ-F 101                                     | YTZ-F 102 (YKK type)                                                                    |
| Centre line          | Bobbin size: Dia. 220* H 250 mm Weight: 1.8KG | Bobbin size: Dia.280*H 445 mm Weight: 6KG With auto material sending device and locator |
| Monofilament         | Weight: 13-20kg<br>Bobbin: Dia under 400mm    | Weight