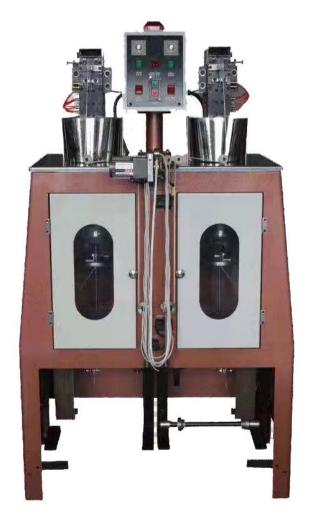

**YTZ-F Chain Forming Machine** 

YTZ-F 101 YTZ-F 102

| Models               |                                               |                                                                                         |
|----------------------|-----------------------------------------------|-----------------------------------------------------------------------------------------|
| Machine model        | YTZ-F 101                                     | YTZ-F 102 (YKK type)                                                                    |
| Centre line          | Bobbin size: Dia. 220* H 250 mm Weight: 1.8KG | Bobbin size: Dia.280*H 445 mm Weight: 6KG With auto material sending device and locator |
| Monofilament         | Weight: 13-20kg<br>Bobbin: Dia under 400mm    | Weight: 70kg<br>Common bobbin size: Dia.500*H 550mm                                     |
| Belts                | Japan                                         |                                                                                         |
| Relays               | Schneider                                     |                                                                                         |
| Bearing              | Taiwan                                        |                                                                                         |
| Temperature controll | Taiwan                                        |                                                                                         |
| Switch               | Taiwan Dongyuan                               |                                                                                         |
| Power                | 1.5 HP                                        |                                                                                         |
| Speed                | 2500 RPM                                      |                                                                                         |
| Machine size         | 100*90*160cm                                  |                                                                                         |
| Weight               | 360KG                                         |                                                                                         |
| Package size         | 110*100*180cm                                 |                                                                                         |