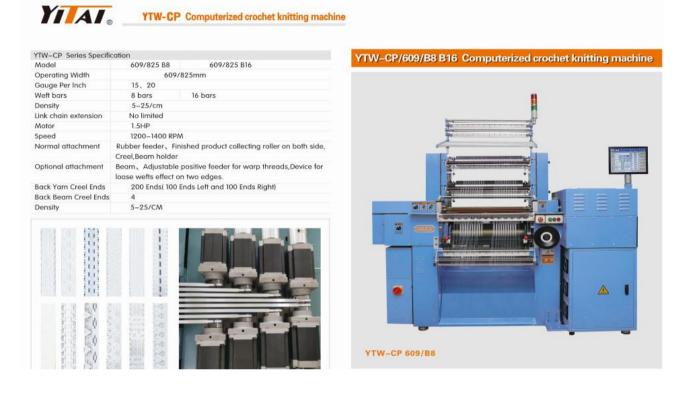

# YTW-CP series computerized crochet knitting machines

Normal crochet machine max 120 circles.

- Computerized crochet machine:
- 1. max can reach 1000 circles
- 2. easy to make designs, input to the software directly
- 3. easier to operate
- 4. high efficiency for sample making
- 5. can make more complex and various designs

6. Gauze: 15, 20

7. Standard machine operation width is 600mm, each tape max width can be 55mm.

With a widen device max. tape width can be 350mm. With standard back creel places 200.