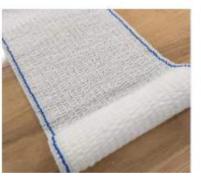

#### YTW-C Crochet knitting machine series

Production of elastic and non-elastic flat tapes, medical bandages, knitting elastic tapes and other tape types.

# B3 model samples Produce plain elastic and non-elastic tapes

B8 and B12 samples