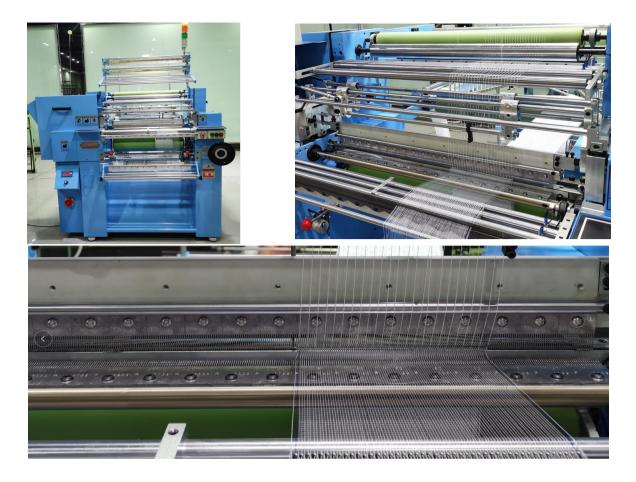

## **Machine features**

1. Core part: needle bed, needle board, needle holder (originally from Taiwan)

2. Bearing: Japan

3. Rubber roller: there's no space between two rubber rollers, guarantee the tape tension.

4. Special material carbon fiber for the belt come-out roller, light, straight and anti- abrasion, ensures the final product beautiful.

5. Transmit system using belt and synchronized wheel, higher speed can reach 1400RPM, more stable, lower noise.

6. Gauze: 15, 20

7. Standard machine operation width is 600mm, each tape max width can be 55mm.

With a widen device max. tape width can be 350mm. With standard back creel places 200.