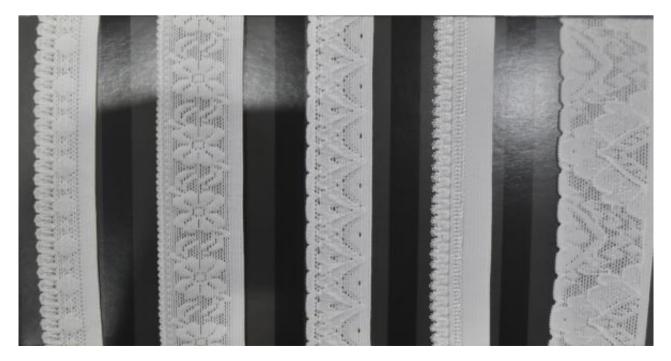

C Crochet knitting machine series



Production of elastic and non-elastic flat tapes, medical bandages, knitting elastic tapes and other tape types.

#### Standard machine B8



#### Machine with widen device B3



#### Normal rubber feeder

#### Electric rubber feeder





Scan to check machine running videos



# B3 model samples Produce plain elastic and non-elastic tapes







B8 and B12 samples







# YTW-CP series computerized crochet knitting machines

Normal crochet machine max 120 circles.

- Computerized crochet machine:
- 1. max can reach 1000 circles
- 2. easy to make designs, input to the software directly
- 3. easier to operate
- 4. high efficiency for sample making
- 5. can make more complex and various designs



# Samples made by computerized crochet knitting machine



## **Machine features**

1. Core part: needle bed, needle board, needle holder (originally from Taiwan)

2. Bearing: Japan

3. Rubber roller: there's no space between two rubber rollers, guarantee the tape tension.

4. Special material carbon fiber for the belt come-out roller, light, straight and anti- abrasion, ensures the final product beautiful.

5. Transmit system using belt and synchronized wheel, higher speed can reach 1400RPM, more stable, lower noise.

6. Gauze: 15, 20

7. Standard machine operation width is 600mm, each tape max width can be 55mm.

With a widen device max. tape width can be 350mm. With standard back creel places 200.

# Thank you for your time