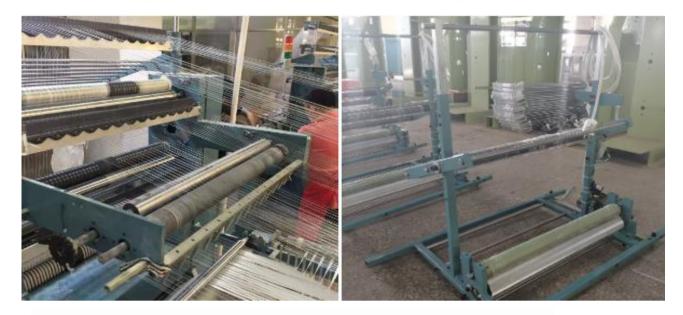

Stanrad machine is with 200 pcs back creels and 4 pcs beam stand, with rubber feeder, max width can produce 55mm.

Optional attachment can add electrical rubber feeder and widen device; with standard widen device max width can produce 300mm, with a special widen device max width can produce 450mm.

#### Standard machine B8

#### Machine with widen device B3

#### Normal rubber feeder

#### Electric rubber feeder

Scan to check machine running videos