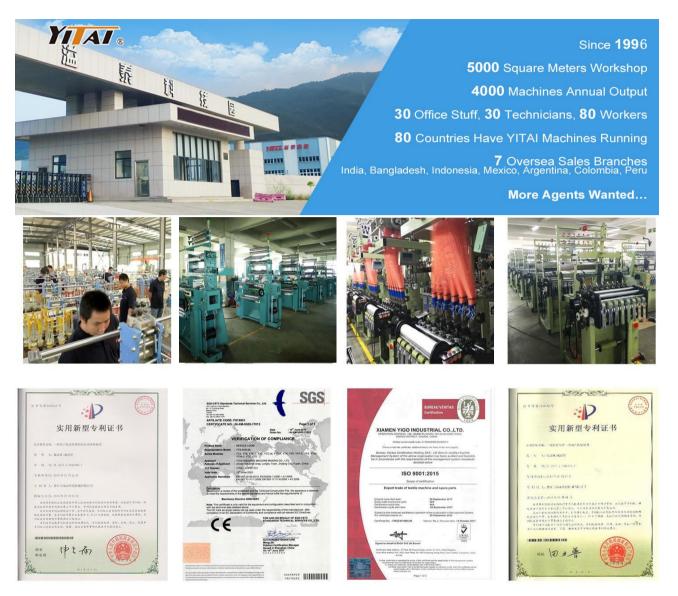

# XIAMEN YITAI INDUSTRIAL CO., LTD



### **YTW-C Crochet Knitting Machine**

Crochet machine models: YTW-C 609/B3, YTW-C 825/B3, YTW-C 609/B8, YTW-C 609/B12.

Each model differences: 609 series means machine operation width is 609mm, 825 series means machine operation width is 825mm; YTW-CP electronic crochet machine.

Stanrad machine is with 200 pcs back creels and 4 pcs beam stand, with rubber feeder, max width can produce 55mm.

Optional attachment can add electrical rubber feeder and widen device; with standard widen device max width can produce 300mm, with a special widen device max width can produce 450mm.



#### YTW-C Crochet knitting machine series



Production of elastic and non-elastic flat tapes, medical bandages, knitting elastic tapes and other tape types.

#### Standard machine B8



#### Machine with widen