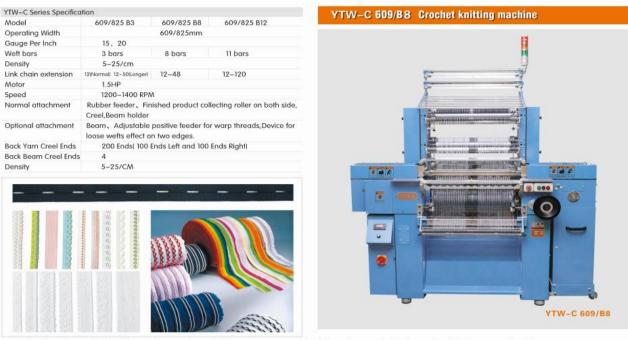

### **YTW-C Crochet Knitting Machine**

Crochet machine models: YTW-C 609/B3, YTW-C 825/B3, YTW-C 609/B8, YTW-C 609/B12.

Each model differences: 609 series means machine operation width is 609mm, 825 series means machine operation width is 825mm; YTW-CP electronic crochet machine.

#### YTW-C Crochet knitting machine series

Production of elastic and non-elastic flat tapes, medical bandages, knitting elastic tapes and other tape types.

6. Gauze: 15, 20

7. Standard machine operation width is 600mm, each tape max width can be 55mm.

With a widen device max. tape width can be 350mm. With standard back creel places 200.