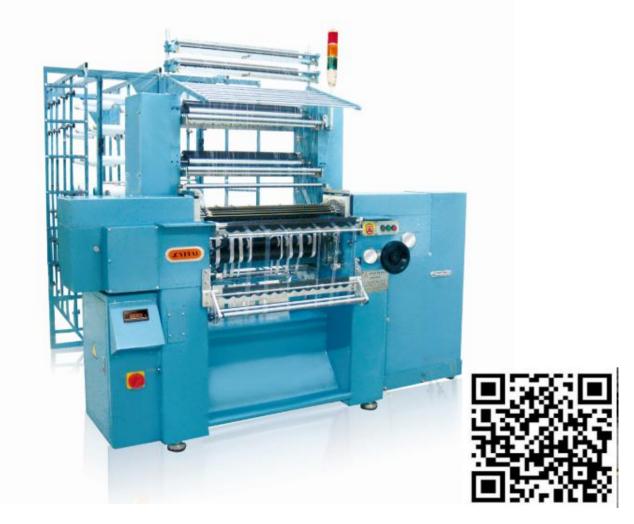

### **YTW-C Crochet Knitting Machine**

Crochet machine models: YTW-C 609/B3, YTW-C 825/B3, YTW-C 609/B8, YTW-C 609/B12.

Each model differences: 609 series means machine operation width is 609mm, 825 series means machine operation width is 825mm; YTW-CP electronic crochet machine.

# YTW-CP series computerized crochet knitting machines

Normal crochet machine max 120 circles.

- Computerized crochet machine:
- 1. max can reach 1000 circles
- 2. easy to make designs, input to the software directly
- 3. easier to operate
- 4. high efficiency for sample making
- 5. can make more complex and various designs